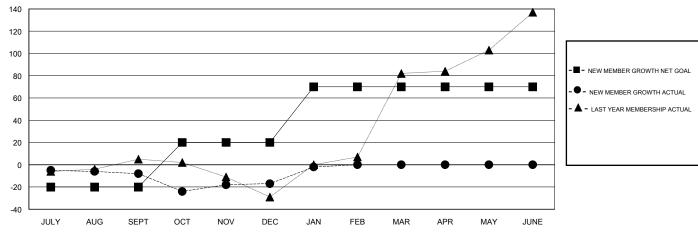

## GOALS AND ACTUAL MEMBERS CUMULATIVE

| DROPPED CLUBS: 0  DROPPED MEMBERS |         | 21 CLUBS OF 66 ADDED 1 OR MORE<br>NEW MEMBERS | GENDER DISTE<br>MALE<br>FEMALE | 765 (57.61%)<br>563 (42.39%) |     |
|-----------------------------------|---------|-----------------------------------------------|--------------------------------|------------------------------|-----|
| DECEASED                          | 2       | CLICK HERE FOR CUMULATIVE                     | TOTAL FAMILY UNIT MEMBERS      |                              | 145 |
| CLUB CANCELLED OTHER              | 0<br>82 | MEMBERSHIP DATA                               | FAMILY MEMBERS PAYING HALF     |                              | 74  |
| TOTAL                             | 84      |                                               |                                |                              |     |