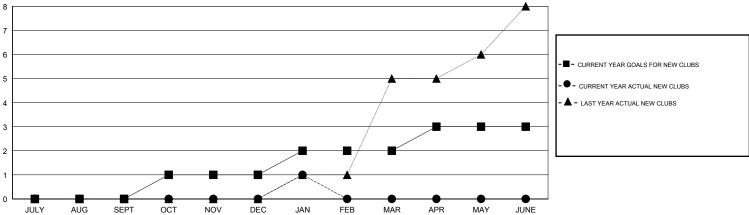

## MONTHLY MEMBERSHIP PROGRESS REPORT

District 124

Results as of: 1/31/2017

## MIKLOS HORVATH **LOCATION ROMANIA GMT CA** Clubs Members RESULTS FOR 2016-2017 RESULTS FOR 2016-2017 NEW CLUB GOAL NEW CLUBS DROPPED CLUBS NEW MEMBER GROWTH NEW MEMBER DROPPED QUARTER QUARTER NET GOAL (not reinstated GROWTH ACTUAL (not MEMBERS ACTUAL or transfers) reinstated or transfers) (including transfers) 0 0 -20 13 21 JULY/AUG/SEPT JULY/AUG/SEPT 0 0 40 41 50 OCT/NOV/DEC OCT/NOV/DEC 0 50 28 13 JAN/FEB/MAR JAN/FEB/MAR 0 0 0 APR/MAY/JUNE APR/MAY/JUNE 0 0

## GOALS AND ACTUAL NEW CLUBS CUMULATIVE



## GOALS AND ACTUAL MEMBERS CUMULATIVE



| DROPPED CLUBS: 0  DROPPED MEMBERS |         | 21 CLUBS OF 66 ADDED 1 OR MORE<br>NEW MEMBERS | GENDER DISTE<br>MALE<br>FEMALE | 765 (57.61%)<br>563 (42.39%) |     |
|-----------------------------------|---------|-----------------------------------------------|--------------------------------|------------------------------|-----|
| DECEASED                          | 2       | CLICK HERE FOR CUMULATIVE                     | TOTAL FAMILY UNIT MEMBERS      |                              | 145 |
| CLUB CANCELLED OTHER              | 0<br>82 | MEMBERSHIP DATA                               | FAMILY MEMBERS PAYING HALF     |                              | 74  |
| TOTAL                             | 84      |